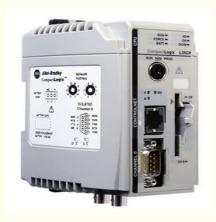

# PLC 1794-IR8/A FLEX I/O CHANNELS RTD INPUT MODULE

#### Description

PLC 1794-IR8/A FLEX I/O CHANNELS RTD INPUT MODULE

#### Product details

| Model               | 1794-IR8/A      |  |
|---------------------|-----------------|--|
| Brand               | PLC             |  |
| Description         | FLEX I/O MODULE |  |
| Datasheet/Catalogue | PDF File        |  |
| Weight              | 0.5KG           |  |
| Condition           | Normal          |  |